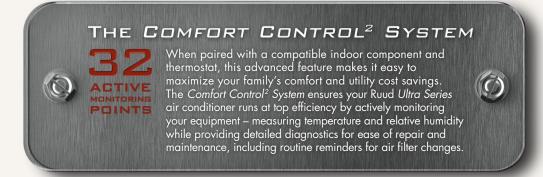

#### **Advanced Comfort**

The Comfort Control<sup>2</sup> System actively keeps your home comfortable and your air conditioner running smoothly through 32 performance-monitoring points when paired with a matching indoor component and thermostat.