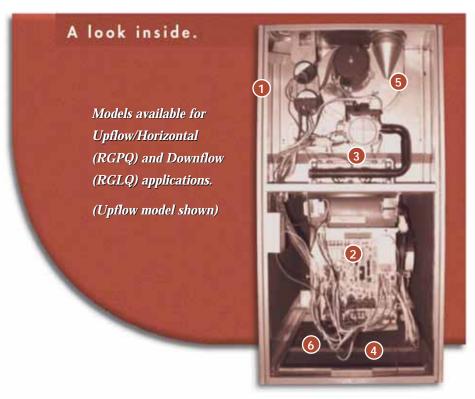

#### Features & Benefits

- 1 To help improve the sound quality of the Rheem *Classic® Plus Super Quiet 80™*, we re-engineered the door and top-plate to provide a sound barrier between the furnace's operation and your home.
- 2 The integrated, two-stage control board directs activities of the gas valve and blower to efficiently keep your home at its comfortable best.
- 3 The two-stage gas valve adjusts the flow of gas to the burner, providing "low heat" and "high heat" as needed for maximum fuel efficiency.
- 4 Direct spark ignition is an extremely efficient way to light the burner while eliminating the need for a standing pilot. And for added safety during operation, the remote flame sensor constantly monitors the burner flame to ensure it is burning as it should.
- Because the *Super Quiet 80™* two-stage usually runs at the lower speed, you will enjoy energy saving and operation that is quieter. Working in conjunction with the two-stage burner and the heat exchanger, this induced draft blower quietly pulls hot combustion gases through the heat exchanger and vents them safely outdoors.
- A permanent, washable filter makes it easy to keep a clean filter in place. No more filters to buy or store. A clean filter helps your furnace run more efficiently and can improve the indoor air quality of your home.