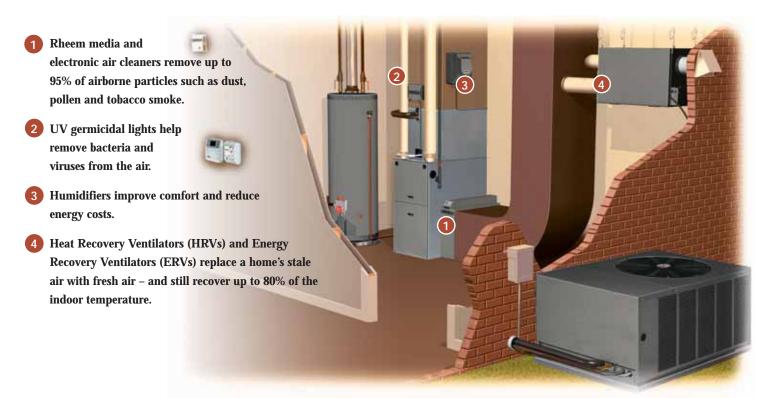

### How to Improve Indoor Air Quality

While having an air-tight home improves energy efficiency, the air inside easily becomes stale and polluted. But your Rheem contractor can help you vastly improve your indoor air quality. Ask him about the IAQ options that are right for your home.

#### Features & Benefits

- 1 To help improve the sound quality of the Rheem *Classic® Plus Super Quiet 80™*, we re-engineered the door and top-plate to provide a sound barrier between the furnace's operation and your home.
- 2 The integrated, two-stage control board directs activities of the gas valve and blower to efficiently keep your home at its comfortable best.
- 3 The two-stage gas valve adjusts the flow of gas to the burner, providing "low heat" and "high heat" as needed for maximum fuel efficiency.
- 4 Direct spark ignition is an extremely efficient way to light the burner while eliminating the need for a standing pilot. And for added safety during operation, the remote flame sensor constantly monitors the burner flame to ensure it is burning as it should.
- Because the *Super Quiet 80™* two-stage usually runs at the lower speed, you will enjoy energy saving and operation that is quieter. Working in conjunction with the two-stage burner and the heat exchanger, this induced draft blower quietly pulls hot combustion gases through the heat exchanger and vents them safely outdoors.
- A permanent, washable filter makes it easy to keep a clean filter in place. No more filters to buy or store. A clean filter helps your furnace run more efficiently and can improve the indoor air quality of your home.