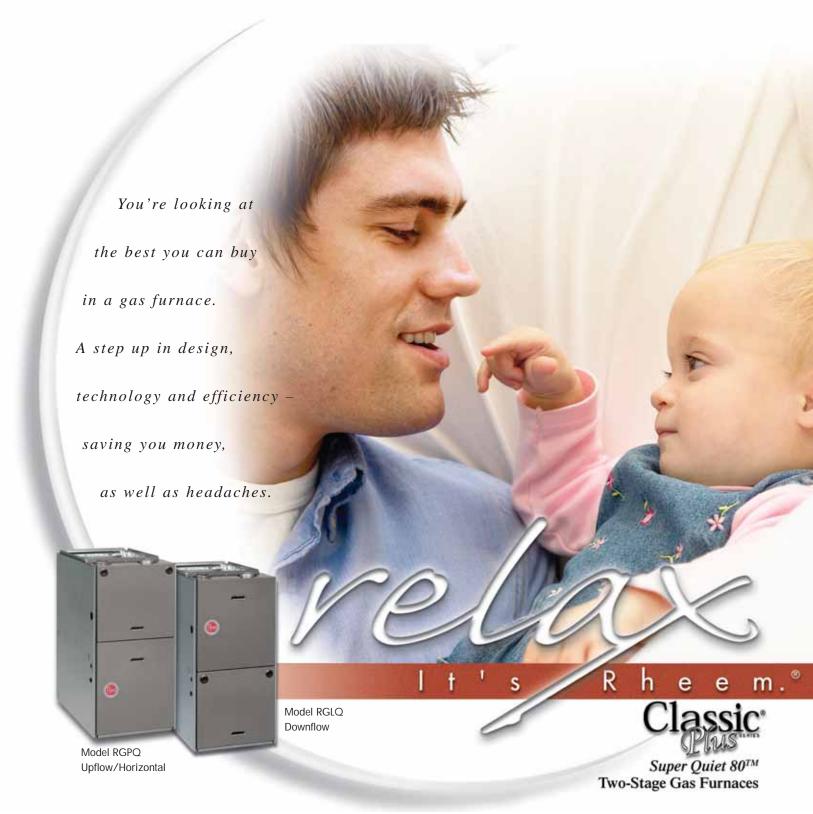

# A Furnace that "GROWS" to meet your comfort needs

The Rheem *Classic Plus*® *Super Quiet*  $80^{\text{TM}}$  Gas Furnace has two stages of heating to save energy and keep your home at its comfortable best. Most furnaces are either "off" or "on" at 100% capacity, no matter what your heating comfort needs may be. The Rheem *Classic*® *Plus Super Quiet*  $80^{\text{TM}}$ , however, operates at 70% and 100% capacity.

Most of the time, this furnace operates in its energy saving "low-heat" stage to deliver a gentle and steady flow of heating comfort. On the coldest days, when you need more heat, the furnace automatically switches to "high-heat" stage to deliver the maximum heating comfort.

The temperature of your home stays at the comfort level you select – wherever you set the thermostat.