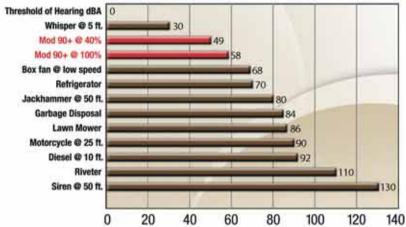

Peace and Quiet. A vital part of your comfort is peace and quiet. And this is where the quiet operation of the Rheem Prestige Series<sup>TM</sup> 90 Plus Modulating Gas Furnace equipped with the Comfort Control<sup>2</sup> System<sup>TM</sup> pays real dividends.

The Rheem *Prestige Series*<sup>TM</sup> 90 Plus Modulating Gas Furnace equipped with the Comfort Control<sup>2</sup> System<sup>TM</sup> operates at just above a whisper, far more quietly than a conventional furnace.

#### Sound Comparisons with the Rheem Prestige Series™ Modulating Gas Furnace