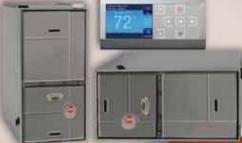

Model RGGE Downflow Model Model RGJF Horizontal Model

Models up to 94.1% A.F.U.E.

# GAS FURNACES

Rheem Prestige Series™
equipped with Comfort Control<sup>2</sup> System

& Contour Comfort Control®

#### Furnace Features

- Primary Stainless Steel Heat Exchanger
- 2. Direct Spark Ignition & Remote Flame Sensor
- 3. Modulating Gas Valve
- 4. Burner
- 5. Two-speed Induced Draft Blower
- 6. Modulating ECM2+ Blower Motor
- 7. Comfort Control<sup>2</sup> System<sup>TM</sup> **Integrated Furnace Control**
- 8. Secondary Heat Exchanger
- 9. Easy-Access Washable Filter