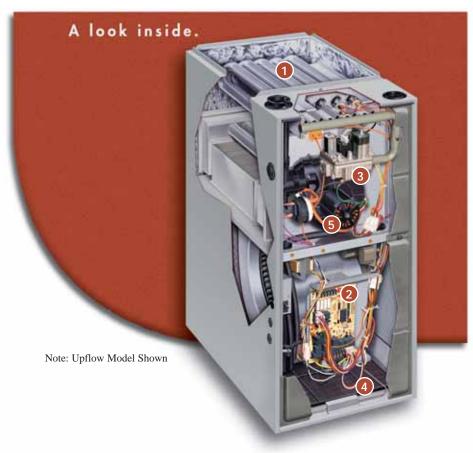

### Here's How Dual Comfort Control™ Works...

- 1 Two heat exchangers a primary and a secondary extract more heat from the burner than any less efficient furnace. So you save on energy because you get more heating output from each ounce of natural gas.
- 2 The integrated, two-stage control board directs activities of the gas valve and blower to efficiently keep your home at its comfortable best.
- 3 The two-stage gas valve adjusts the flow of gas to the burner, providing "low heat" and "high heat" as needed for maximum fuel efficiency.
- 4 A permanent, washable filter makes it easy to keep a clean filter in place. No more filters to buy or store. A clean filter helps your furnace run more efficiently and can improve the indoor air quality of your home.
- The variable speed blower motor provides optimum humidity control, quiet operation and year-round energy efficiency.