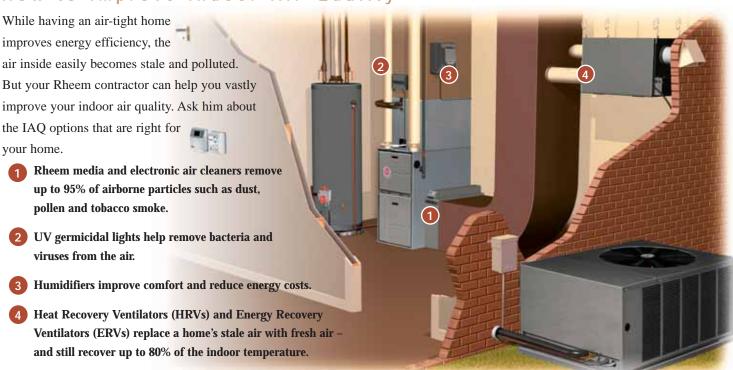

burner than any less efficient furnace. So you save on energy because you get more heating output from each ounce of natural gas.
- 2 The integrated, two-stage control board directs activities of the gas valve and blower to efficiently keep your home at its comfortable best.
- 3 The two-stage gas valve adjusts the flow of gas to the burner, providing "low heat" and "high heat" as needed for maximum fuel efficiency.
- 4 A permanent, washable filter makes it easy to keep a clean filter in place. No more filters to buy or store. A clean filter helps your furnace run more efficiently and can improve the indoor air quality of your home.
- The variable speed blower motor provides optimum humidity control, quiet operation and year-round energy efficiency.

### How to Improve Indoor Air Quality





### Relax. We've got you covered.

Rheem supports its equipment with strong warranties and dependable, professional service. That's why Rheem backs the *Classic*®



Series 95% AFUE Two-Stage Furnace with *Dual Comfort Control*™ with a generous Limited Lifetime Warranty on the Heat Exchanger. All other parts have a conditional 10-year limited warranty. In addition, a 10-year conditional unit replacement warranty is provided (registration is required).

### Highly relaxing financing.

Ask your Rheem contractor about *KwikComfort®*Financing, the easy and



convenient way to finance everything associated with your Rheem equipment – your original equipment, all subsequent service, Protection Plus® extended service protection, and even the comfort options you might choose to add later.

##