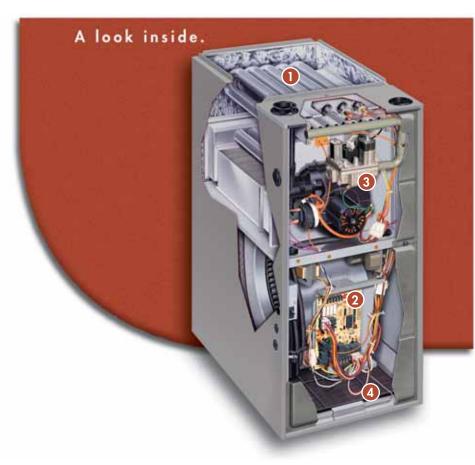

### Here's How Dual Comfort Control™ Works...

- Two heat exchangers a primary and a secondary extract more heat from the burner than any less efficient furnace. So you save on energy because you get more heating output from each ounce of natural gas.
- 2 The integrated, two-stage control board directs activities of the gas valve and blower to efficiently keep your home at its comfortable best.
- 3 The two-stage gas valve adjusts the flow of gas to the burner, providing "low heat" and "high heat" as needed for maximum fuel efficiency.
- 4 A permanent, washable filter makes it easy to keep a clean filter in place. No more filters to buy or store. A clean filter helps your furnace run more efficiently and can improve the indoor air quality of your home.