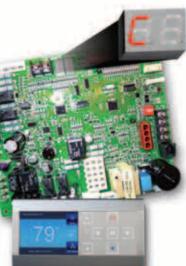

#### Furnace Features

- 1. Primary Stainless Steel Heat Exchanger
- 2. Direct Spark Ignition & Remote Flame Sensor
- 3. Modulating Gas Valve
- 5. Two-speed Induced Draft Blower
- 6. Modulating ECM2+
- 7. Comfort Control<sup>2</sup> System<sup>TM</sup> **Integrated Furnace Control**
- 8. Secondary Heat Exchanger
- 9. Easy-Access Washable Filter

#### The Comfort Control<sup>2</sup> System provides:

- On-Board Diagnostics The Rheem dual 7-Segment LED Display on the control board quickly and accurately shows your contractor the source of system malfunctions. This feature aids the contractor in servicing or repairing your unit, saving you time and money
- Fault Recall Even if there is a power failure, this feature will retain the system's "operation history" and will display it on the control board for quick and easy viewing during service calls.
- Increased Dependability The thermostat communication capability can alert you to any necessary service requirements, giving you peace of mind that your home comfort is guaranteed.