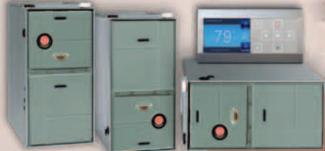

Prestige

Upflow Model Downflow Model

Horizontal Model

Models up to 94.1% A.F.U.E.

## GAS FURNACES

Rheem *Prestige Series*™ equipped with **Comfort Control<sup>2</sup> System** 

& Contour Comfort Control®