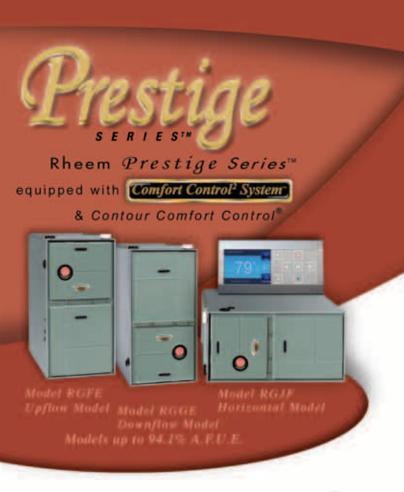

Prestige

Upflow Model Downflow Model

Horizontal Model

Models up to 94.1% A.F.U.E.

## GAS FURNACES

Rheem *Prestige Series*™ equipped with **Comfort Control<sup>2</sup> System** 

& Contour Comfort Control®