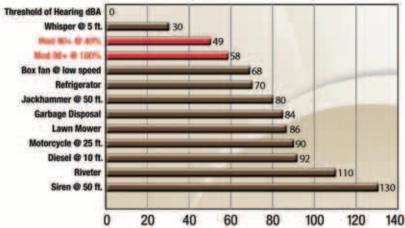

Peace and Quiet. A vital part of your comfort is peace and quiet. And this is where the quiet operation of the Rheem Prestige Series<sup>TM</sup> 90 Plus Modulating Gas Furnace equipped with the Comfort Control<sup>2</sup> System<sup>TM</sup> pays real dividends.

The Rheem *Prestige Series*<sup>TM</sup> 90 Plus Modulating Gas Furnace equipped with the Comfort Control<sup>2</sup> System<sup>TM</sup> operates at just above a whisper, far more quietly than a conventional furnace.

The Rheem *Prestige Series*<sup>TM</sup> 90 Plus Modulating Gas Furnace equipped with the Comfort Control<sup>2</sup> System<sup>TM</sup> is seldom "off" and seldom "on" at 100%. Your Rheem *Prestige Series*™ 90 Plus Modulating Gas Furnace equipped with the Comfort Control<sup>2</sup> System<sup>TM</sup> is so quiet, you may never know it's on. And it's so frugal with both gas and electricity, that it has perhaps the highest overall efficiency\* of any furnace.