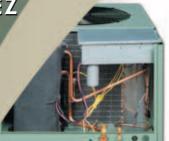

# Features and Benefits:

Comfort Control System  $^{TM}$ 

The *Comfort Control System* provides:

- On-Board Diagnostics The Rheem exclusive 7-Segment LED Display on the control board quickly and accurately shows your contractor the source of system malfunctions. This feature aids the contractor in servicing or repairing your unit, saving you time and money.
- Fault Recall Even if there is a power failure, this feature will retain the system's "operation history" and will display it on the control board for quick and easy viewing during service calls.
- Active Protection The feature monitors your system to prevent the compressor from operating when potentially harmful conditions are detected.
- Increased Dependability The thermostat communication capability can alert you to any necessary service requirements, giving you peace of mind that your home comfort is guaranteed.

#### Heart & Scroll

The heart of your condensing unit is the compressor. That's why every Rheem unit features a Two-Stage Scroll® Compressor –widely recognized as the industry leader for performance and durability.