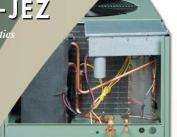

# Features and Benefits:

Comfort Control System TM

The Comfort Control System provides:

- On-Board Diagnostics The Rheem exclusive 7-Segment LED Display on the control board quickly and accurately shows your contractor the source of system malfunctions. This feature aids the contractor in servicing or repairing your unit, saving you time and money.
- Fault Recall Even if there is a power failure, this feature will retain the system's "operation history" and will display it on the control board for quick and easy viewing during service calls.
- Active Protection The feature monitors your system to prevent the compressor from operating when potentially harmful conditions are detected.
- Increased Dependability The thermostat communication capability can alert you to any necessary service requirements, giving you peace of mind that your home comfort is guaranteed.

## Heart & Scroll

The heart of your condensing unit is the compressor. That's why every Rheem unit features a Scroll® Compressor -widely recognized as the industry leader for performance and durability.