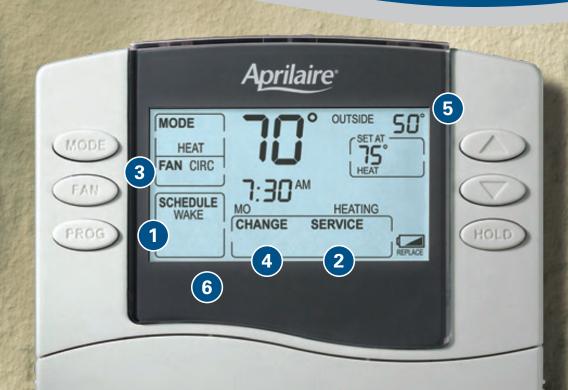

## **8400 SERIES FEATURES:**

- 1 Energy Savings set back temperature overnight or when you're away\*
- 2 Convenient service reminders keeps your system running at peak efficiency
- 3 Avoid hot and cold spots circulate fan mode maintains consistent temperature throughout your home and keeps your air clean
- 4 Easy to read large 4.5 square inch LCD with high contrast
- 5 Outside temperature display available with optional sensor
- 6 More comfort progressive recovery system gradually starts your heating and cooling to achieve your desired temperature at the time you want\*

\*Programmable models only

**Programmable** 

8463 - 1H/1C 8465 - HP 2H/1C Universal 8466 - 2H/2C or HP 4H/2C

Non-Programmable

8444 - 1H/1C 8446 - HP 2H/1C Universal 8448 - 2H/2C or HP 4H/2C

Aprilaire offers a full line of comfort accessories that improve indoor air quality throughout your home.