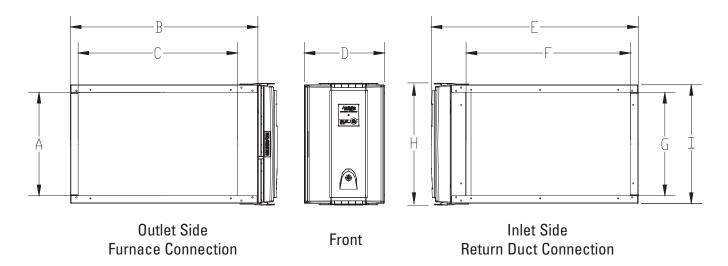

#### **APRILAIRE MODEL 5000 ELECTRONIC AIR CLEANER**

| Dimension | Description                                | Model 5000     |
|-----------|--------------------------------------------|----------------|
| A         | Outlet Opening Height                      | 15.50" (394mm) |
| В         | Outer Housing Depth Without Door and Clips | 28.13" (714mm) |
| С         | Outlet Opening Width                       | 24.63" (625mm) |
| D         | Unit Width                                 | 12.00" (205mm) |
| E         | Outer Housing Depth With Door and Clips    | 31.00" (787mm) |
| F         | Inlet Opening Width                        | 23.88" (606mm) |
| G         | Inlet Opening Height                       | 15.50" (394mm) |
| Н         | Unit Height at Front                       | 18.25" (464mm) |
| I         | Unit Height at Back                        | 17.75" (451mm) |