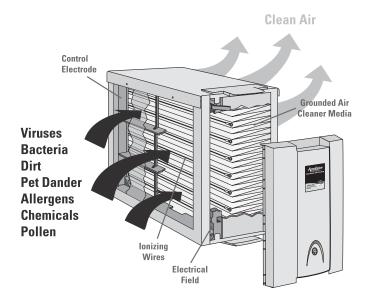

#### **APRILAIRE PART # 501**

The Aprilaire Electronic Air Cleaner charges particles and then permanently traps them with its patented filtering media for the most advanced cleaning power on the market.