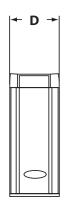

# **APRILAIRE MODEL 2210/2410 MEDIA AIR CLEANERS**

Outlet Side Furnace Connection

Front

Inlet Side Return Duct Connection

| Dimension | Description                      | Model 2210     | <b>Model 2410</b> |  |
|-----------|----------------------------------|----------------|-------------------|--|
| Α         | Outlet Opening Height            | 19.75" (502mm) | 15.44" (392mm)    |  |
| В         | Outer Housing Depth Without Door | 25.38" (645mm) | 28.06" (713mm)    |  |
| С         | Outlet Opening Width             | 21.19" (557mm) | 23.88" (625mm)    |  |
| D         | Unit Width                       | 6.75" (254mm)  | 6.75" (254mm)     |  |
| E         | Outer Housing Depth With Door    | 27.38" (679mm) | 30.06" (749mm)    |  |
| F         | Inlet Opening Width              | 21.19" (502mm) | 23.88" (606mm)    |  |
| G         | Inlet Opening Height             | 19.75" (546mm) | 15.44" (392mm)    |  |
| Н         | Unit Height                      | 22.06" (560mm) | 17.75" (451mm)    |  |