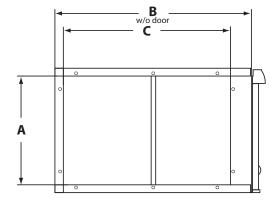

# **APRILAIRE MODEL 2210/2410 MEDIA AIR CLEANERS**

Outlet Side Furnace Connection

Front

Inlet Side Return Duct Connection

| Dimension | Description                      | Model 2210     | <b>Model 2410</b> |  |
|-----------|----------------------------------|----------------|-------------------|--|
| Α         | Outlet Opening Height            | 19.75" (502mm) | 15.44" (392mm)    |  |
| В         | Outer Housing Depth Without Door | 25.38" (645mm) | 28.06" (713mm)    |  |
| С         | Outlet Opening Width             | 21.19" (557mm) | 23.88" (625mm)    |  |
| D         | Unit Width                       | 6.75" (254mm)  | 6.75" (254mm)     |  |
| E         | Outer Housing Depth With Door    | 27.38" (679mm) | 30.06" (749mm)    |  |
| F         | Inlet Opening Width              | 21.19" (502mm) | 23.88" (606mm)    |  |
| G         | Inlet Opening Height             | 19.75" (546mm) | 15.44" (392mm)    |  |
| Н         | Unit Height                      | 22.06" (560mm) | 17.75" (451mm)    |  |