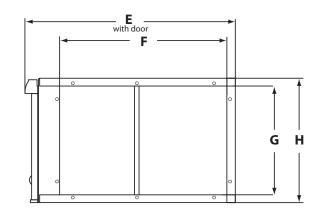

# **APRILAIRE MODEL 2210/2410 MEDIA AIR CLEANERS**

Outlet Side Furnace Connection

Front

Inlet Side Return Duct Connection

| Dimension | Description                      | Model 2210     | <b>Model 2410</b> |  |
|-----------|----------------------------------|----------------|-------------------|--|
| Α         | Outlet Opening Height            | 19.75" (502mm) | 15.44" (392mm)    |  |
| В         | Outer Housing Depth Without Door | 25.38" (645mm) | 28.06" (713mm)    |  |
| С         | Outlet Opening Width             | 21.19" (557mm) | 23.88" (625mm)    |  |
| D         | Unit Width                       | 6.75" (254mm)  | 6.75" (254mm)     |  |
| E         | Outer Housing Depth With Door    | 27.38" (679mm) | 30.06" (749mm)    |  |
| F         | Inlet Opening Width              | 21.19" (502mm) | 23.88" (606mm)    |  |
| G         | Inlet Opening Height             | 19.75" (546mm) | 15.44" (392mm)    |  |
| Н         | Unit Height                      | 22.06" (560mm) | 17.75" (451mm)    |  |