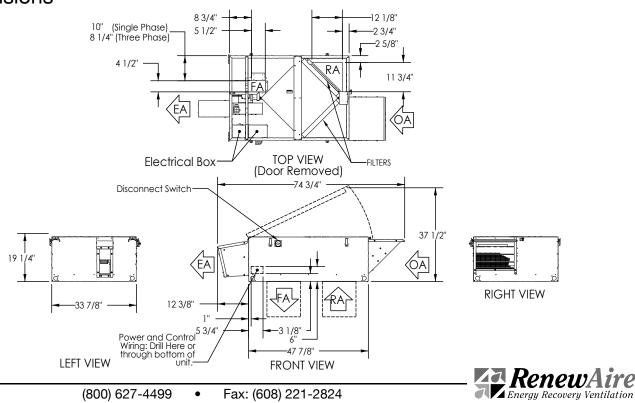

45RTRF - Rooftop Adaptor for RTR and RTI airflow orientations   45RTCH - Rooftop Adaptor for RTC and RT |                                                            |        |         |                   |                                       |  |  |  |  |  |
| airflow orientations<br>45Curb - ERV450RT Rooftop Curb<br>45EVCC - EV450RT Tie Down Clip Kit                                                                                                                                                                                                                                                                                             |                                                            |        |         |                   |                                       |  |  |  |  |  |



# EV450RT Application options