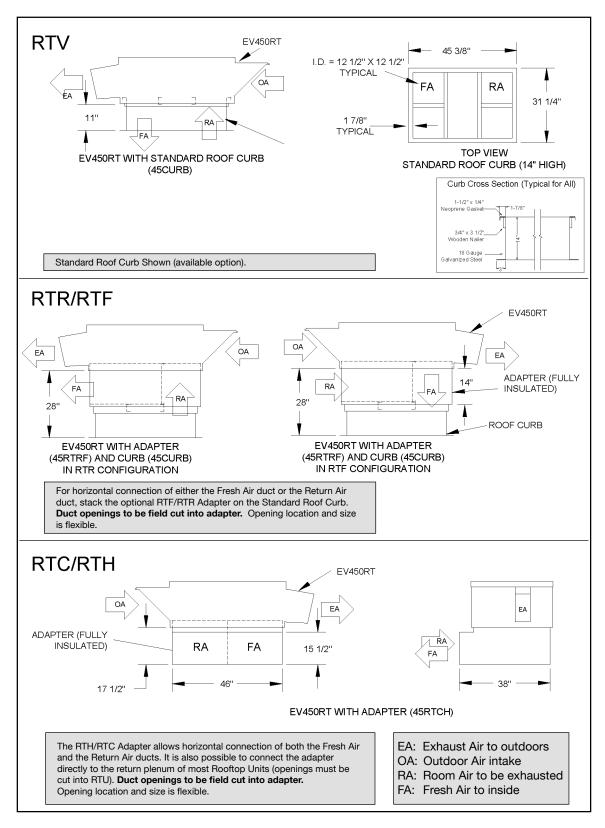

R and RTI airflow orientations   45RTCH - Rooftop Adaptor for RTC and RT |                                                            |        |         |                   |                                       |  |  |  |  |  |
| airflow orientations<br>45Curb - ERV450RT Rooftop Curb<br>45EVCC - EV450RT Tie Down Clip Kit                                                                                                                                                                                                                                                                                             |                                                            |        |         |                   |                                       |  |  |  |  |  |



# EV450RT Application options