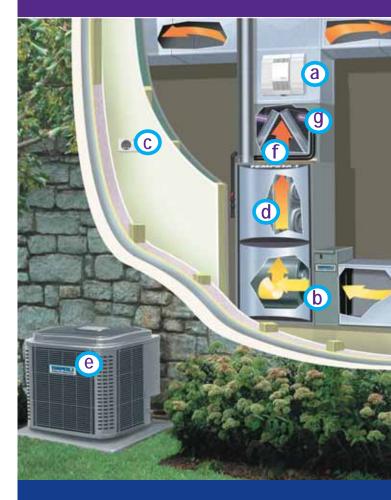

#### (a) HUMIDIFIER

enhances comfort by reducing dryness in the air.

#### b AIR CLEANER filters out many indoor air pollutants so the air in your home is cleaner.

C SET-BACK THERMOSTAT allows you to customize heating and cooling levels and also save energy.

d FURNACE is designed for maximum comfort and high efficiency and built rugged for years of operation.

#### AIR CONDITIONER keeps your home cool

and comfortable while saving on energy.

#### f EVAPORATOR/ INDOOR COIL matches your Tempstar air conditioner and furnace to ensure great performance.

9 UV LIGHTS help prevent the growth of microbes on the coils.

|                                                                          | MAINLINE MODELS |              |              |                                                                                                                                                                                                                                                                                                                                                                                                                                                                                                                                                                                                                                                                                                                                                                                                                                                                                                                                                                                                                                                                                                                                                                                                                                                                                                                                                                                                                                                                                                                                                                                                                                                                                                                                                                                                                                                                                                                                                                                                                                                                                                                               |              |              |              |               |
|--------------------------------------------------------------------------|-----------------|--------------|--------------|-------------------------------------------------------------------------------------------------------------------------------------------------------------------------------------------------------------------------------------------------------------------------------------------------------------------------------------------------------------------------------------------------------------------------------------------------------------------------------------------------------------------------------------------------------------------------------------------------------------------------------------------------------------------------------------------------------------------------------------------------------------------------------------------------------------------------------------------------------------------------------------------------------------------------------------------------------------------------------------------------------------------------------------------------------------------------------------------------------------------------------------------------------------------------------------------------------------------------------------------------------------------------------------------------------------------------------------------------------------------------------------------------------------------------------------------------------------------------------------------------------------------------------------------------------------------------------------------------------------------------------------------------------------------------------------------------------------------------------------------------------------------------------------------------------------------------------------------------------------------------------------------------------------------------------------------------------------------------------------------------------------------------------------------------------------------------------------------------------------------------------|--------------|--------------|--------------|---------------|
| Tempstar<br>Gas Furnace<br>Comparison                                    | DLX 80          | IIS 80       | VS 80        | DLX 90                                                                                                                                                                                                                                                                                                                                                                                                                                                                                                                                                                                                                                                                                                                                                                                                                                                                                                                                                                                                                                                                                                                                                                                                                                                                                                                                                                                                                                                                                                                                                                                                                                                                                                                                                                                                                                                                                                                                                                                                                                                                                                                        | DLX 95       | IIS 90       | VS 90        | VS 95         |
| MODEL<br>SERIES                                                          | T8MPN/<br>T8MPL | T8MPT        | T8MPV        | T9MPD                                                                                                                                                                                                                                                                                                                                                                                                                                                                                                                                                                                                                                                                                                                                                                                                                                                                                                                                                                                                                                                                                                                                                                                                                                                                                                                                                                                                                                                                                                                                                                                                                                                                                                                                                                                                                                                                                                                                                                                                                                                                                                                         | T9UHX        | T9MPT        | T9MPV        | T9MVX         |
| ENERGY SAVINGS<br>AFUE RATING*                                           | <b>80</b> %     | <b>80</b> %  | 80%          | Burry Barry | ENERGY STAR  | ENERGY STAR  | ENERGY STAR  | BIRHING STAR  |
| HEAT<br>EXCHANGER<br>WARRANTY^                                           | 20 YR           | <b>25 YR</b> | <b>25 YR</b> | LIFE<br>Time                                                                                                                                                                                                                                                                                                                                                                                                                                                                                                                                                                                                                                                                                                                                                                                                                                                                                                                                                                                                                                                                                                                                                                                                                                                                                                                                                                                                                                                                                                                                                                                                                                                                                                                                                                                                                                                                                                                                                                                                                                                                                                                  | LIFE<br>TIME | LIFE<br>TIME | LIFE<br>TIME | LIFE<br>Time  |
| NO HASSLE<br>REPLACEMENT™<br>Limited Warranty                            | 1 YR            | 7 YR         | 10 YR        | 5 YR                                                                                                                                                                                                                                                                                                                                                                                                                                                                                                                                                                                                                                                                                                                                                                                                                                                                                                                                                                                                                                                                                                                                                                                                                                                                                                                                                                                                                                                                                                                                                                                                                                                                                                                                                                                                                                                                                                                                                                                                                                                                                                                          | 5 YR         | 7 YR         | <b>10 YR</b> | <b>10Y</b> R  |
| PARTS<br>WARRANTY*                                                       | 10 YR           | <b>10 YR</b> | <b>10 YR</b> | 10 YR                                                                                                                                                                                                                                                                                                                                                                                                                                                                                                                                                                                                                                                                                                                                                                                                                                                                                                                                                                                                                                                                                                                                                                                                                                                                                                                                                                                                                                                                                                                                                                                                                                                                                                                                                                                                                                                                                                                                                                                                                                                                                                                         | 10 YR        | <b>10 YR</b> | <b>10 YR</b> | 10 <b>Y</b> R |
| RPJ® III HEAT<br>EXCHANGER<br>Patented weld-free<br>construction         | •               | •            | •            | •                                                                                                                                                                                                                                                                                                                                                                                                                                                                                                                                                                                                                                                                                                                                                                                                                                                                                                                                                                                                                                                                                                                                                                                                                                                                                                                                                                                                                                                                                                                                                                                                                                                                                                                                                                                                                                                                                                                                                                                                                                                                                                                             | •            | •            | •            | •             |
| VARIABLE-SPEED<br>ECM CIRCULATION<br>BLOWER MOTOR<br>Quiet, even airflow | 0               | 0            | •            | 0                                                                                                                                                                                                                                                                                                                                                                                                                                                                                                                                                                                                                                                                                                                                                                                                                                                                                                                                                                                                                                                                                                                                                                                                                                                                                                                                                                                                                                                                                                                                                                                                                                                                                                                                                                                                                                                                                                                                                                                                                                                                                                                             | 0            | 0            | 0            | 0             |
| TWO-STAGE<br>OPERATION<br>Self-adjusting<br>heat modes                   | 0               | •            | •            | 0                                                                                                                                                                                                                                                                                                                                                                                                                                                                                                                                                                                                                                                                                                                                                                                                                                                                                                                                                                                                                                                                                                                                                                                                                                                                                                                                                                                                                                                                                                                                                                                                                                                                                                                                                                                                                                                                                                                                                                                                                                                                                                                             | 0            | •            | •            | 0             |