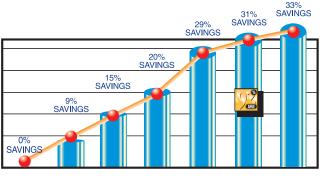

## Higher AFUE Equals Greater Energy Savings

60 AFUE 64 AFUE 70 AFUE 80 AFUE 90 AFUE 92 AFUE 95 AFUE Percentage based on national averages; may vary according to efficiency of current unit and installation.