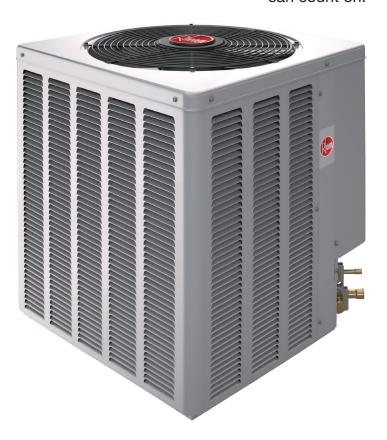

# Select<sup>™</sup> Series WA16 16 SEER Air Conditioner

Rheem® Select™ Series residential air conditioners are built to perform both efficiently and quietly, delivering home comfort you can count on.

#### Durable Construction

The WA16 is constructed with a sturdy louvered steel cabinet to protect the condensing coil fins from yard hazards, weather and corrosion, so you can be confident in the way it performs.

### Quiet Operation

Several features contribute to quiet operation and better overall performance.

The motor mount/grille combination protects the fan motor from the elements and also reduces sound and vibration. The discharge pattern of the top grille provides minimum air restriction, resulting in quiet fan operation. The WA16 also features a one-piece drawn and painted base pan. This pan elevates the coil off the pad helping minimize corrosion while also reducing sound.

#### Efficient Performance

The air conditioner uses an innovative wrap-around outdoor coil which allows improved airflow and heat transfer and reduces energy consumption.